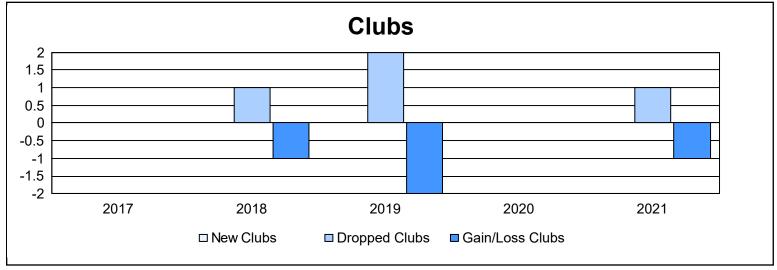

District 201V2 As of June 2021 Cumulative

| Year      | New<br>Clubs | Dropped<br>Clubs | Gain/<br>Loss<br>Clubs | New<br>Members | Charter<br>Members | Reinstate<br>Members | Transfer<br>Members | Total<br>Member<br>Added | Total<br>Members<br>Dropped | Gain/<br>Loss<br>Members |
|-----------|--------------|------------------|------------------------|----------------|--------------------|----------------------|---------------------|--------------------------|-----------------------------|--------------------------|
| 2016-2017 | 0            | 0                | 0                      | 163            | 2                  | 6                    | 12                  | 183                      | 168                         | 15                       |
| 2017-2018 | 0            | 1                | -1                     | 141            | 4                  | 9                    | 25                  | 179                      | 258                         | -79                      |
| 2018-2019 | 0            | 2                | -2                     | 123            | 3                  | 6                    | 19                  | 151                      | 232                         | -81                      |
| 2019-2020 | 0            | 0                | 0                      | 85             | 1                  | 3                    | 19                  | 108                      | 191                         | -83                      |
| 2020-2021 | 0            | 1                | -1                     | 87             | 1                  | 8                    | 11                  | 107                      | 166                         | -59                      |
| Average   | 0            | 1                | -1                     | 120            | 2                  | 6                    | 17                  | 146                      | 203                         | -57                      |